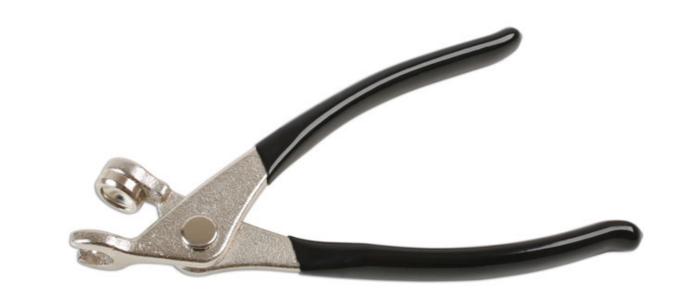

## **Cleco Fastener Pliers**

Installation pliers for Cleco fasteners, designed for use with Cleco style temporary rivets and clamps.

## **Additional Information**

- Used on aircraft and vehicle fabrication projects, the reusable clips require specific pliers to fit and remove them quickly and easily.
- Designed for use with Cleco style temporary rivets and clamps.
- · Manufactured from forged steel with dipped handles.
- · Cleco is a registered brand of the Apex Tool Group.