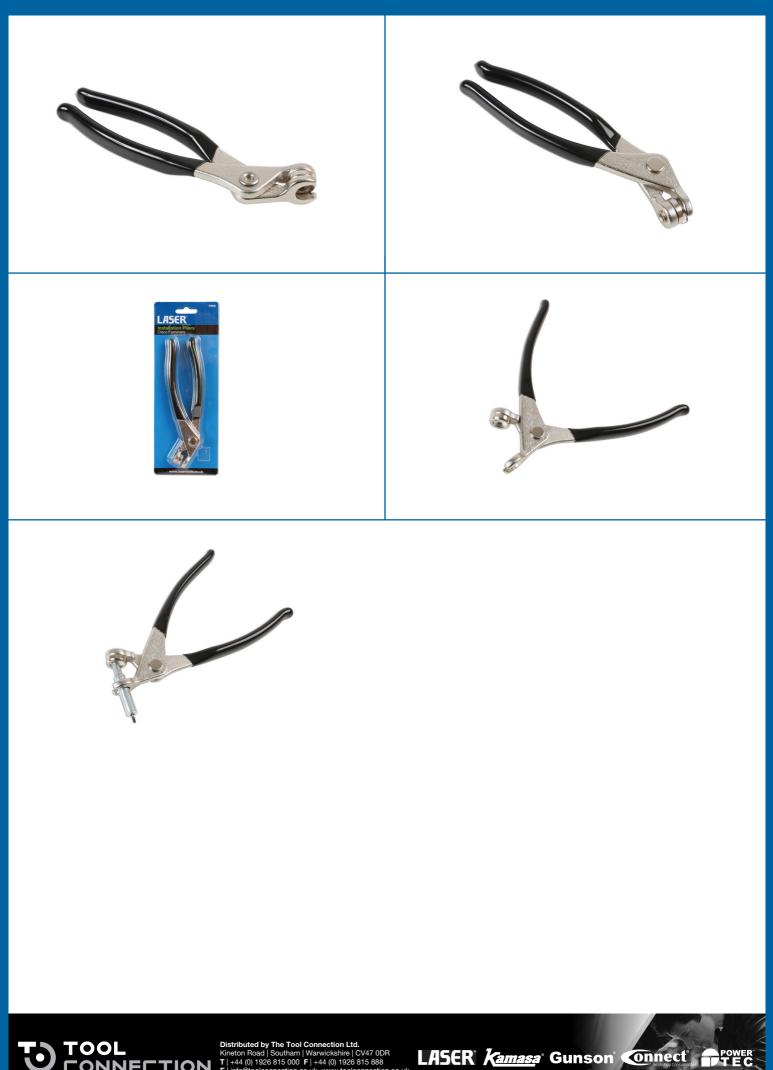

## **Cleco Fastener Pliers**

Installation pliers for Cleco fasteners, designed for use with Cleco style temporary rivets and clamps.

## **Additional Information**

- Used on aircraft and vehicle fabrication projects, the reusable clips require specific pliers to fit and remove them quickly and easily.
- Designed for use with Cleco style temporary rivets and clamps.
- · Manufactured from forged steel with dipped handles.
- · Cleco is a registered brand of the Apex Tool Group.